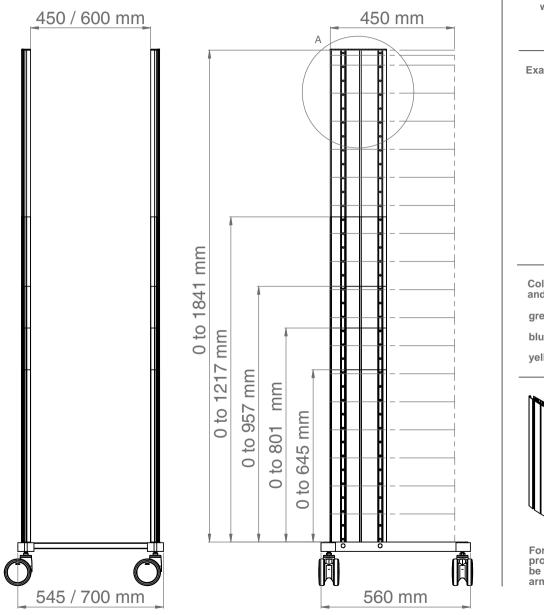

## swingo Planning sketch for individual height of carrier profiles, in 52 mm steps

|                                                                                                                                                             | go-clinic<br>netal                                                      | Chassis / castors / load capad                                                                                                                                                         | city:<br>45 |
|-------------------------------------------------------------------------------------------------------------------------------------------------------------|-------------------------------------------------------------------------|----------------------------------------------------------------------------------------------------------------------------------------------------------------------------------------|-------------|
| Example: Installation                                                                                                                                       | shelf E C M M M M M M M M M M M M M M M M M M                           | castors Ø100<br>(swingo up to 120 kg)<br>(swingo-clinic up to 130 kg)<br>castors Ø125, 2 lockable<br>(swingo up to 120 kg)<br>(swingo-clinic up to 130 kg)<br>castors Ø150, 2 lockable | 45          |
| Colour of decorative strips<br>and push handles                                                                                                             |                                                                         | (swingo up to 120 kg)<br>(swingo-clinic up to 250 kg)                                                                                                                                  |             |
| grey                                                                                                                                                        |                                                                         |                                                                                                                                                                                        | 45          |
| blue                                                                                                                                                        |                                                                         | 5 5 5                                                                                                                                                                                  |             |
| yellow                                                                                                                                                      |                                                                         | castors Ø100                                                                                                                                                                           |             |
| Height o<br>standard<br>645 mm []<br>801 mm []<br>957 mm []<br>1217 mm []                                                                                   | variable<br>0 - 636 mm<br>0 - 1217 mm<br>0 - 1841 mm<br>(Grids = 52 mm) | with base plate 300 mm deep<br>(swingo up to 120 kg)<br>(swingo-clinic up to 130 kg)                                                                                                   |             |
| For optimal stability, each cart with a<br>profile height up from 957 mm has to<br>be equipped with one horizontal<br>arm, ref. no. 16555 or ref. no. 16554 |                                                                         | 4 electrically<br>conductive castors                                                                                                                                                   |             |